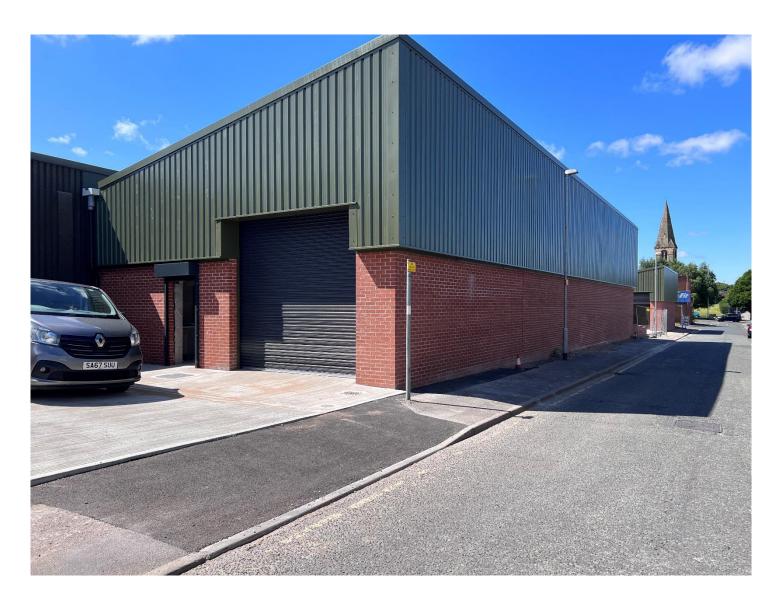

## Description

Newly constructed warehouse/light industrial/trade counter units upon a steel frame with concrete floor, insulated profiled cladding, LED lighting, electrically operated vehicular access door and separate personnel entrance, disabled WC facilities and separate brew up facility.

There are 3 car parking spaces directly to the front within the concreted servicing/parking area.